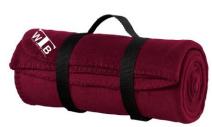

R. Lanyard

THAT WYLIE BAND

Custom T. Stor

S. Custom

U. Stadium Blanket with handle 50" x 60" 100% polyester

V. Custom Yard Sign

| THAT WYLIE BAND ORDER FORM                     |                       | S                 | М     | L      | XL | 2XL              | 3XL | 4XL    | 5XL  | QTY Total | Total |
|------------------------------------------------|-----------------------|-------------------|-------|--------|----|------------------|-----|--------|------|-----------|-------|
| A. Short Sleeve T-shirt                        | \$15 (\$18 for 2-5XL) |                   |       |        |    |                  |     |        |      |           | \$    |
| B. Long Sleeve T-shirt                         | \$20 (\$22 for 2-5XL) |                   |       |        |    |                  |     |        |      |           | \$    |
| C. Show Shirt                                  | \$15 (\$18 for 2-5XL) |                   |       |        |    |                  |     |        |      |           | \$    |
| D. Section Shirt                               | \$15 (\$18 for 2-5XL) |                   |       |        |    |                  |     |        |      |           | \$    |
| Section Name: Clarinet<br>(circle one) Low Rec |                       | uble Re<br>axopho |       | Drum M | •  | Druml<br>Trumpet |     | uphoni | um f | Flute     |       |
| E. Men's Performance Shirt                     | \$25 (\$28 for 2-4XL) |                   |       |        |    |                  |     |        |      |           | \$    |
| F. Women's Performance Shirt                   | \$25 (\$28 for 2XL)   |                   |       |        |    |                  |     |        |      |           | \$    |
| G. Running Shorts, mens                        | \$20                  |                   |       |        |    |                  |     |        |      |           | \$    |
| G. Running Shorts, womens                      | \$20                  |                   |       |        |    |                  |     |        |      |           | \$    |
| H. Lounge Pants                                | \$30 (\$32 for 2-3XL) |                   |       |        |    |                  |     |        |      |           | \$    |
| I. Colorblock Cap                              | \$15                  |                   |       |        |    |                  |     |        |      |           | \$    |
| J. Knit Beanie Cap                             | \$12                  |                   |       |        |    |                  |     |        |      |           | \$    |
| K. Slip-on Sandals, mens                       | \$18                  |                   |       |        |    |                  |     |        |      |           | \$    |
| K. Slip-on Sandals, womens                     | \$18                  |                   |       |        |    |                  |     |        |      |           | \$    |
| L. Spirit Hoodie                               | \$25 (\$28 for 2-5XL) |                   |       |        |    |                  |     |        |      |           | \$    |
| M. Women's Jersey                              | \$35 (\$38 for 2-4XL) |                   |       |        |    |                  |     |        |      |           | \$    |
| N. Photo Button                                | \$5                   |                   |       |        |    |                  |     |        |      |           | \$    |
| O. Men's ½ Zip Pullover, black                 | \$35 (\$38 for 2-4XL) |                   |       |        |    |                  |     |        |      |           | \$    |
| O. Men's ½ Zip Pullover, maroon                | \$35 (\$38 for 2-4XL) |                   |       |        |    |                  |     |        |      |           | \$    |
| P. Women's ½ Zip Pullover, black               | \$35 (\$38 for 2-4XL) |                   |       |        |    |                  |     |        |      |           | \$    |
| P. Women's ½ Zip Pullover, maroon              | \$35 (\$38 for 2-4XL) |                   |       |        |    |                  |     |        |      |           | \$    |
| Q. Fleece Jacket, black                        | \$35 (\$38 for 2-4XL) |                   |       |        |    |                  |     |        |      |           | \$    |
| Q. Fleece Jacket, maroon                       | \$35 (\$38 for 2-4XL) |                   |       |        |    |                  |     |        |      |           | \$    |
| R. Lanyard                                     | \$4                   |                   |       |        |    |                  |     |        |      |           | \$    |
| S. Custom Car Decal                            | \$10                  | First             | Name: |        |    | Sectio           | n:  |        |      |           | \$    |
| T. Standard Car Decal                          | \$7                   |                   |       |        |    |                  |     |        |      |           | \$    |
| U. Stadium Blanket                             | \$22                  |                   |       |        |    |                  |     |        |      |           | \$    |
| V. Yard Sign                                   | \$20                  | First             | Name: |        |    | Sectio           | n:  |        |      |           | \$    |