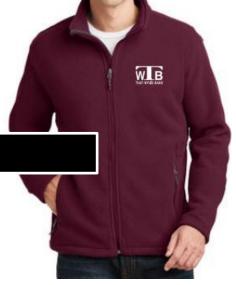

N. Photo Button

O. Men's ½ Zip Pullover ADULT SMALL – 4XL 90/10 poly-spandex

Available in Maroon and Black

P. Women's ½ Zip Pullover ADULT SMALL – 4XL 90/10 poly-spandex

Q. Fleece Jacket ADULT SMALL – 5XL 100% polyester