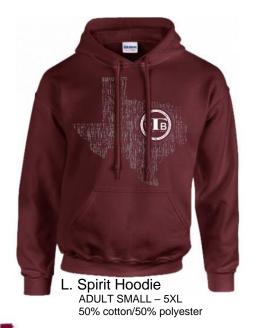

ADULT SMALL – 3XL

60/40 poly-cotton jersey knit

J. Knit Beanie Cap

K. Slip-on Sandals
with adjustable strap
WOMENS SMALL – XL
MENS MEDIUM – 2XL