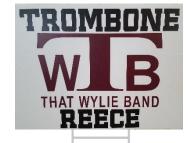

R. Lanyard

THAT WYLIE BAND

Custom T. Stor

S. Custom

U. Stadium Blanket with handle 50" x 60" 100% polyester

V. Custom Yard Sign

| THAT WYLIE BAND ORDER FORM                     |                       | S                 | М     | L      | XL | 2XL              | 3XL | 4XL    | 5XL  | QTY Total | Total |
|------------------------------------------------|-----------------------|-------------------|-------|--------|----|------------------|-----|--------|------|-----------|-------|
| A. Short Sleeve T-shirt                        | \$15 (\$18 for 2-5XL) |                   |       |        |    |                  |     |        |      |           | \$    |
| B. Long Sleeve T-shirt                         | \$20 (\$22 for 2-5XL) |                   |       |        |    |                  |     |        |      |           | \$    |
| C. Show Shirt                                  | \$15 (\$18 for 2-5XL) |                   |       |        |    |                  |     |        |      |           | \$    |
| D. Section Shirt                               | \$15 (\$18 for 2-5XL) |                   |       |        |    |                  |     |        |      |           | \$    |
| Section Name: Clarinet<br>(circle one) Low Rec |                       | uble Re<br>axopho |       | Drum M | •  | Druml<br>Trumpet |     | uphoni | um f | Flute     |       |
| E. Men's Performance Shirt                     | \$25 (\$28 for 2-4XL) |                   |       |        |    |                  |     |        |      |           | \$    |
| F. Women's Performance Shirt                   | \$25 (\$28 for 2XL)   |                   |       |        |    |                  |     |        |      |           | \$    |
| G. Running Shorts, mens                        | \$20                  |                   |       |        |    |                  |     |        |      |           | \$    |
| G. Running Shorts, womens                      | \$20                  |                   |       |        |    |                  |     |        |      |           | \$    |
| H. Lounge Pants                                | \$30 (\$32 for 2-3XL) |                   |       |        |    |                  |     |        |      |           | \$    |
| I. Colorblock Cap                              | \$15                  |                   |       |        |    |                  |     |        |      |           | \$    |
| J. Knit Beanie Cap                             | \$12                  |                   |       |        |    |                  |     |        |      |           | \$    |
| K. Slip-on Sandals, mens                       | \$18                  |                   |       |        |    |                  |     |        |      |           | \$    |
| K. Slip-on Sandals, womens                     | \$18                  |                   |       |        |    |                  |     |        |      |           | \$    |
| L. Spirit Hoodie                               | \$25 (\$28 for 2-5XL) |                   |       |        |    |                  |     |        |      |           | \$    |
| M. Women's Jersey                              | \$35 (\$38 for 2-4XL) |                   |       |        |    |                  |     |        |      |           | \$    |
| N. Photo Button                                | \$5                   |                   |       |        |    |                  |     |        |      |           | \$    |
| O. Men's ½ Zip Pullover, black                 | \$35 (\$38 for 2-4XL) |                   |       |        |    |                  |     |        |      |           | \$    |
| O. Men's ½ Zip Pullover, maroon                | \$35 (\$38 for 2-4XL) |                   |       |        |    |                  |     |        |      |           | \$    |
| P. Women's ½ Zip Pullover, black               | \$35 (\$38 for 2-4XL) |                   |       |        |    |                  |     |        |      |           | \$    |
| P. Women's ½ Zip Pullover, maroon              | \$35 (\$38 for 2-4XL) |                   |       |        |    |                  |     |        |      |           | \$    |
| Q. Fleece Jacket, black                        | \$35 (\$38 for 2-4XL) |                   |       |        |    |                  |     |        |      |           | \$    |
| Q. Fleece Jacket, maroon                       | \$35 (\$38 for 2-4XL) |                   |       |        |    |                  |     |        |      |           | \$    |
| R. Lanyard                                     | \$4                   |                   |       |        |    |                  |     |        |      |           | \$    |
| S. Custom Car Decal                            | \$10                  | First             | Name: |        |    | Sectio           | n:  |        |      |           | \$    |
| T. Standard Car Decal                          | \$7                   |                   |       |        |    |                  |     |        |      |           | \$    |
| U. Stadium Blanket                             | \$22                  |                   |       |        |    |                  |     |        |      |           | \$    |
| V. Yard Sign                                   | \$20                  | First             | Name: |        |    | Sectio           | n:  |        |      |           | \$    |