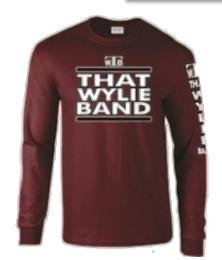

#### **APPAREL**

Available in Short Sleeve with front & back design as well as Long Sleeve &/or Hoodie Sweatshirt with front & sleeve design

CUSTOM YARD SIGNS w/heavy duty stakes

CAR DECALS
w/custom option or
standard TWB