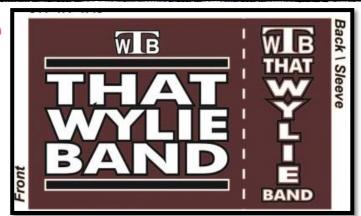

#### **APPAREL**

Available in Short Sleeve with front & back design as well as Long Sleeve &/or Hoodie Sweatshirt with front & sleeve design

CUSTOM YARD SIGNS w/heavy duty stakes

CAR DECALS
w/custom option or
standard TWB