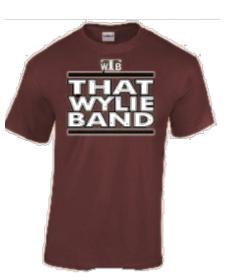

#### **APPAREL**

Available in Short Sleeve with front & back design as well as Long Sleeve &/or Hoodie Sweatshirt with front & sleeve design

CUSTOM YARD SIGNS w/heavy duty stakes

CAR DECALS
w/custom option or
standard TWB